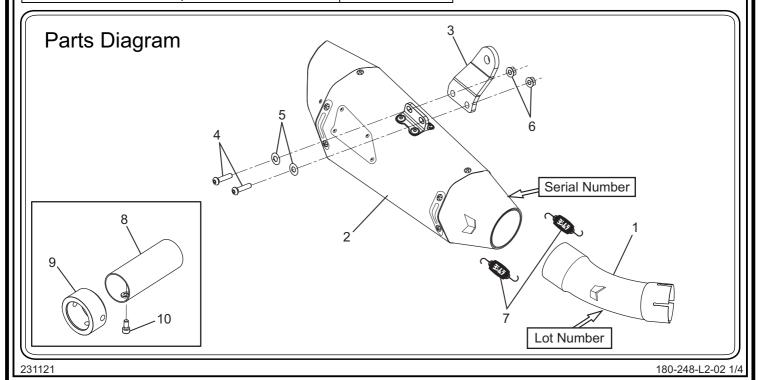

#### 3. Contents:

| No | . Descriptions                     | Part No.      | Q'ty  | No. | Descriptions                    | Part No.        | Q'ty |
|----|------------------------------------|---------------|-------|-----|---------------------------------|-----------------|------|
| 1  | Tailpipe                           | 115-247-L200  | 1     | 6   | Flange Nut M6                   | 823-006-1000    | 2    |
|    | Silencer Assy Satin Finish Sleeve  | 186-248-L23G0 | _23G0 | 7   | Exhaust Spring                  | 118-001-0000    | 2    |
| 4  | Silencer Assy Titanium Blue Sleeve | 186-248-L26G0 | '     | 8   | SD#70                           | 138-138-3870-01 | 1    |
| 3  | Silencer Bracket                   | 161-247-0200  | 1     | 9   | SD Ring                         | 138-13813870-02 | 1    |
| 4  | Button Bolt M6x20                  | 803-206-4020  | 2     | 10  | Cap Bolt M6x12 with Thread Lock | 800-806-4012    | 1    |
| 5  | Washer M6x13                       | 812-206-1310  | 2     |     |                                 |                 |      |