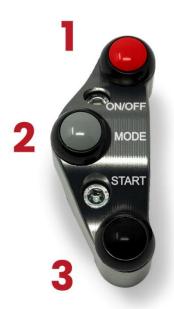

**CODE: PLD 108** 



1: ON/OFF

2: MODE

3: START

## **MECHANICAL CHARACTERISTICS**

- Panel switch manufatured in anodized aluminum
- Higher resistance and reduced weight
- IP69K protection degree
- Laser silkscreen
- Wired with Raychem 105° cable and sealed with RAYCHEM S1125resin
- 1 The manufacturer, importer or dealer shall not be liable for any incidental damage including personal injury or any other

damage caused by improper installation or operation of the JETPRIME product.

2 - JETPRIME makes no representation or warranties with regard to damage caused by the improper installation, use and

maintenance of his product . The warranty is limited to defects recognized by our technical department and

to normal use. The guarantee is void in case of accident, modification, improper or race use.

- 3 Do