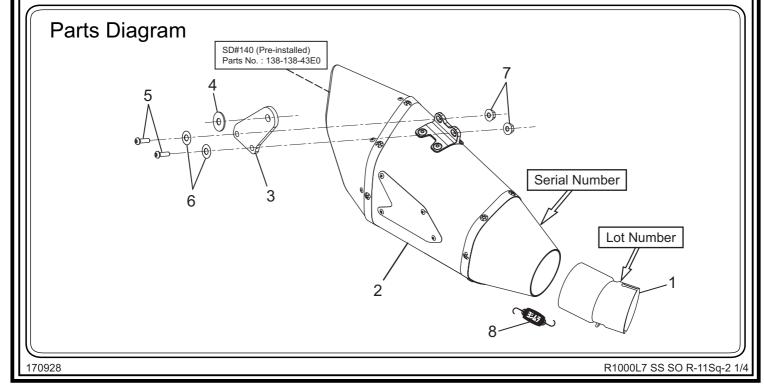

### 3. Contents:

| No. | Descriptions                       | Part No.      | Q'ty | No. | Descriptions      | Part No.     | Q'ty |
|-----|------------------------------------|---------------|------|-----|-------------------|--------------|------|
| 1   | Tailpipe                           | 185-50A-L100  | 1    | 4   | Washer M8x26      | 812-108-2600 | 1    |
| 2   | Silencer Assy Stainless Sleeve     | 186-50A-L15G0 | 1    | 5   | Button Bolt M6x20 | 803-206-4020 | 2    |
|     | Silencer Assy Metal Magic Sleeve   | 186-50A-L12G0 |      | 6   | Washer M6x13      | 812-206-1310 | 2    |
|     | Silencer Assy Titanium Sleeve      | 186-50A-L18G0 |      | 7   | Flange Nut M6     | 823-006-1000 | 2    |
|     | Silencer Assy Titanium Blue Sleeve | 186-50A-L16G0 |      | 8   | Exhaust Spring    | 118-001-0000 | 1    |
| 3   | Silencer Bracket                   | 161-50A-0230  | 1    |     |                   |              |      |