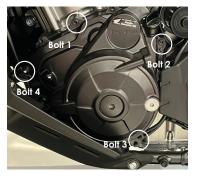

#### SECONDARY ALTERNATOR COVER PART NO. EC-CRF1100-2020-1-GBR

- Remove 4 existing bolts from the stock Alternator cover, shown as position Bolt 1, 2, 3 & 4.
- 2. Place the Secondary Alternator Cover over the stock cover.
- Assemble 4 replacement bolts loosely in the correct position as shown.
- Tighten bolts to a Torque of 10Nm as per Manufacturer's recommendations. DO NOT OVERTIGHTEN.

Bolt 4

Bolt 1