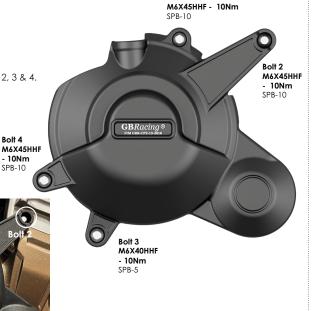

#### SECONDARY ALTERNATOR COVER PART NO. EC-CRF1100-2020-1-GBR

- Remove 4 existing bolts from the stock Alternator cover, shown as position Bolt 1, 2, 3 & 4.
- 2. Place the Secondary Alternator Cover over the stock cover.
- Assemble 4 replacement bolts loosely in the correct position as shown.
- Tighten bolts to a Torque of 10Nm as per Manufacturer's recommendations. DO NOT OVERTIGHTEN.

#### FITS STANDARD CRF1100 AFRICA TWIN MODEL

- 1. Remove 4 existing bolts from the stock Clutch cover, shown as position Bolt 1, 2, 3 & 4.
- 2. Place the Secondary Clutch Cover over the stock cover.
- 3. Assemble 4 replacement bolts loosely in the correct position as shown.
- Tighten bolts to a Torque of 10Nm as per Manufacturer's recommendations. DO NOT OVERTIGHTEN.