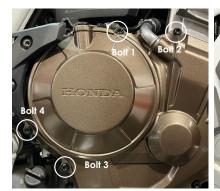

#### FITS STANDARD CRF1100 AFRICA TWIN MODEL

- 1. Remove 4 existing bolts from the stock Clutch cover, shown as position Bolt 1, 2, 3 & 4.
- 2. Place the Secondary Clutch Cover over the stock cover.
- 3. Assemble 4 replacement bolts loosely in the correct position as shown.
- Tighten bolts to a Torque of 10Nm as per Manufacturer's recommendations. DO NOT OVERTIGHTEN.

Bolt 4

Bolt 1