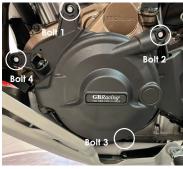

#### FITS STANDARD CRF1100 AFRICA TWIN MODEL

- 1. Remove 4 existing bolts from the stock Clutch cover, shown as position Bolt 1, 2, 3 & 4.
- 2. Place the Secondary Clutch Cover over the stock cover.
- 3. Assemble 4 replacement bolts loosely in the correct position as shown.
- Tighten bolts to a Torque of 10Nm as per Manufacturer's recommendations. DO NOT OVERTIGHTEN.

Bolt 4

Bolt 1