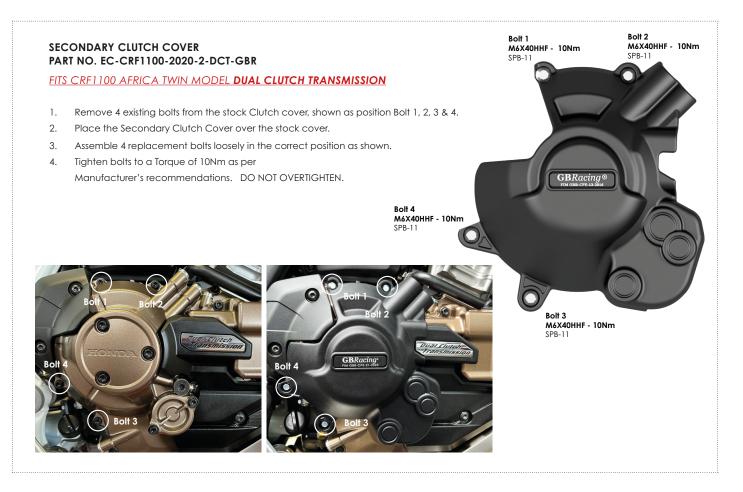

#### SECONDARY CLUTCH COVER PART NO. EC-CRF1100-2020-2-GBR

#### FITS STANDARD CRF1100 AFRICA TWIN MODEL

- 1. Remove 4 existing bolts from the stock Clutch cover, shown as position Bolt 1, 2, 3 & 4.
- 2. Place the Secondary Clutch Cover over the stock cover.
- 3. Assemble 4 replacement bolts loosely in the correct position as shown.
- Tighten bolts to a Torque of 10Nm as per Manufacturer's recommendations. DO NOT OVERTIGHTEN.