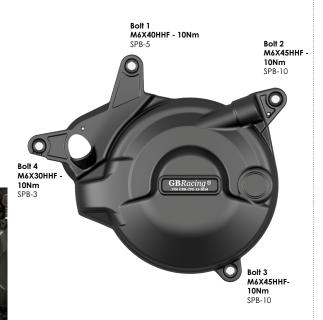

#### SECONDARY ALTERNATOR COVER PART NO. EC-CRF1100-2020-1-GBR

- Remove 4 existing bolts from the stock Alternator cover, shown as position Bolt 1, 2, 3 & 4.
- 2. Place the Secondary Alternator Cover over the stock cover.
- Assemble 4 replacement bolts loosely in the correct position as shown.
- Tighten bolts to a Torque of 10Nm as per Manufacturer's recommendations. DO NOT OVERTIGHTEN.

#### FITS STANDARD CRF1100 AFRICA TWIN MODEL

- 1. Remove 4 existing bolts from the stock Clutch cover, shown as position Bolt 1, 2, 3 & 4.
- 2. Place the Secondary Clutch Cover over the stock cover.
- 3. Assemble 4 replacement bolts loosely in the correct position as shown.
- Tighten bolts to a Torque of 10Nm as per Manufacturer's recommendations. DO NOT OVERTIGHTEN.