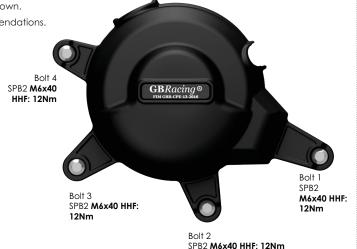

## SECONDARY ALTERNATOR COVER PART NO. EC-RC390-2017-1-GBR

- Remove Fairing Bellypan.
- 2 Remove 4 existing bolts from the stock Alternator cover, shown as position Bolt 1, 2, 3 & 4.
- Place the Secondary Alternator Cover over the stock cover. 3
- Assemble 4 replacement bolts loosely in the correct position as shown.
- Tighten bolts to a Torque of 12Nm as per Manufacturer's recommendations. DO NOT OVERTIGHTEN.
- 6. Replace Fairing Bellypan.

SPB2 M6x40 HHF: 12Nm

Bolt 1