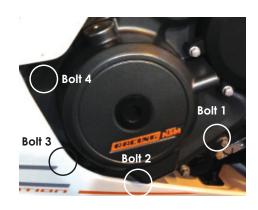

## SECONDARY ALTERNATOR COVER PART NO. EC-RC390-2017-1-GBR

- Remove Fairing Bellypan.
- 2 Remove 4 existing bolts from the stock Alternator cover, shown as position Bolt 1, 2, 3 & 4.
- Place the Secondary Alternator Cover over the stock cover. 3
- Assemble 4 replacement bolts loosely in the correct position as shown.
- Tighten bolts to a Torque of 12Nm as per Manufacturer's recommendations. DO NOT OVERTIGHTEN.
- 6. Replace Fairing Bellypan.

SPB2 M6x40 HHF: 12Nm

Bolt 1