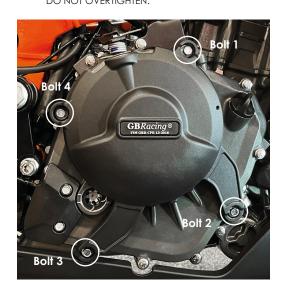

## SECONDARY CLUTCH COVER PART NO. EC-390-2022-2-GBR

Remove 4 existing bolts from the stock Clutch cover, shown as position Bolt 1, 2, 3 & 4.

- 2 Place the Secondary Clutch Cover over the stock cover.
- Assemble 4 replacement bolts loosely in the correct position as shown.
- Tighten bolts to a Torque of 10Nm as per Manufacturer's recommendations. DO NOT OVERTIGHTEN.