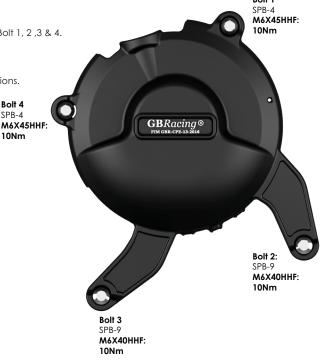

## SECONDARY CLUTCH COVER PART NO. EC-390-2022-2-GBR

Remove 4 existing bolts from the stock Clutch cover, shown as position Bolt 1, 2, 3 & 4.

- 2 Place the Secondary Clutch Cover over the stock cover.
- Assemble 4 replacement bolts loosely in the correct position as shown.
- Tighten bolts to a Torque of 10Nm as per Manufacturer's recommendations. DO NOT OVERTIGHTEN.