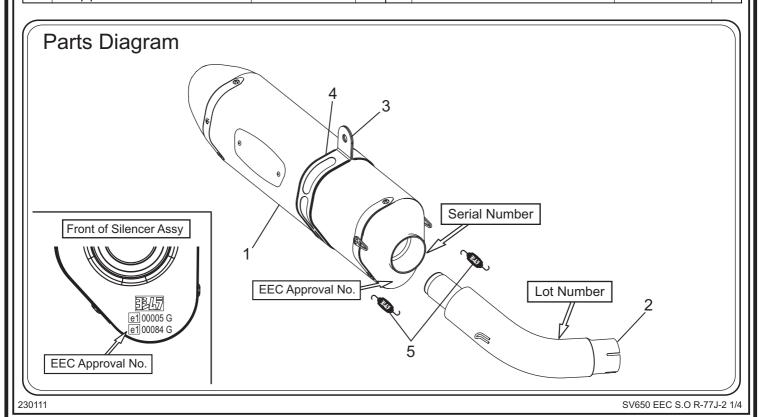

## 3. Contents:

| No. | Descriptions          | Part No.     | Q'ty | No. | Descriptions         | Part No.     | Q'ty |
|-----|-----------------------|--------------|------|-----|----------------------|--------------|------|
|     | Silencer Assy, (SMC)  | 1F6-169-5W21 |      | 3   | Silencer Band        | 162-CAX-1321 | 1    |
| 1   | Silencer Assy, (SSFC) | 1F6-169-5W31 | 1    | 4   | Silencer Band Rubber | 896-016-0835 | 1    |
|     | Silencer Assy, (SSC)  | 1F6-169-5W51 |      | 5   | Exhaust Spring       | 118-001-0000 | 2    |
| 2   | Tailpipe              | 1F5-169-5W00 | 1    |     |                      |              |      |