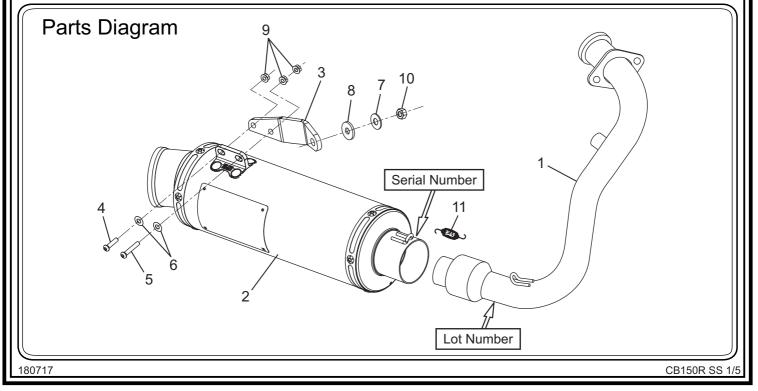

#### 3. Contents:

| No. | Descriptions         | Part No.      | Q'ty | No. | Descriptions      | Part No.     | Q'ty |
|-----|----------------------|---------------|------|-----|-------------------|--------------|------|
| 1   | Exhaust Pipe         | 1T5-42F-5U00  | 1    | 6   | Washer M6x13      | 812-206-1310 | 2    |
|     | Silencer Assy, (SS)  | 186-42F-5U50  |      | 7   | Washer M8x22x1.6  | 812-108-2216 | 1    |
| 2   | Silencer Assy, (ST)  | 186-42F-5U80  | 1    | 8   | Washer M13x22x2.3 | 812-113-2223 | 1    |
|     | Silencer Assy, (STB) | 186-42F-5U80B | ]    | 9   | Flange Nut M6     | 823-006-1000 | 3    |
| 3   | Silencer Bracket     | 161-42F-0300  | 1    | 10  | U Nut M8          | 820-008-1250 | 1    |
| 4   | Button Bolt M6x20    | 803-206-4020  | 1    | 11  | Exhaust Spring    | 118-001-0000 | 1    |
| 5   | Button Bolt M6x25    | 803-206-4025  | 1    |     |                   |              |      |