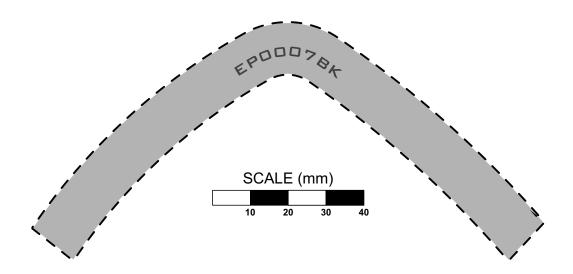

PLEASE NOTE: THIS PARTICULAR R&G EXHAUST PROTECTOR IS HANDED AND AS SUCH IS SUITABLE FOR EITHER THE LEFT OR RIGHT HAND SIDE EXHAUSTS.

FOR LEFT HAND SIDE EXHAUSTS USE EP0007BK1 // FOR RIGHT HAND SIDE EXHAUSTS USE EP0007BK2

STEP 1: PRINT OUT TEMPLATE, ENSURE IT'S PRINTED 1:1

**STEP 2:** CUT OUT TEMPLATE.

**STEP 3:** OFFER TEMPLATE UP TO EXHAUST.

PLEASE BEAR IN MIND THE PRODUCT IS SLIGHTLY FLEXIBLE, SO ITS SHAPE CAN ADJUST SLIGHLY TO THE PROFILE OF THE EXHAUST WHEN TIGHTENED.